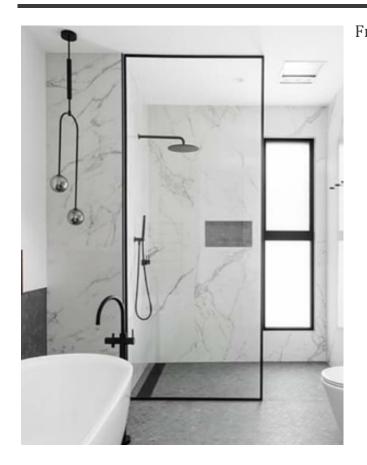

### Quality Frameless Shower Screens Installation for Added Safety & Beauty

#### **Descriptions**

Design: Corner Shape

Glass types: 10mm clear toughened

Door System: pivot door

- Superior quality and toughness. The frameless shower screens are made of 10mm tempered glass.
- Easy to clean, a breeze to maintain. No "hard-to-reach" spots.
- The door can be opened inwards and outwards as the hinges provide 180 ° range of movement.
- All mounting hardware is chrome electroplated to resist chipping and scratching. Made from solid brass, stronger and more resilient than stainless steel hinges and brackets.
- Glass panels are high quality and conform to Australian Standards AS /NZS 2208