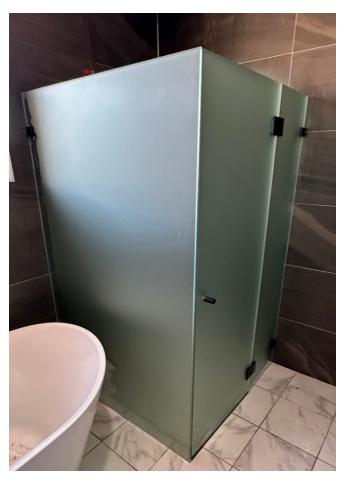

#### **Descriptions**

Design: Corner Shape

Glass types; 10mm Flouted toughened Glass

Door System: pivot door

- Superior quality and toughness. The frameless shower screens are made of 10mm tempered glass.
- Easy to clean, a breeze to maintain. No "hard-to-reach" spots.
- $\bullet$  The door can be opened inwards and outwards as the hinges provide 180  $^{\circ}$  range of movement.
- All mounting hardware is chrome electroplated to resist chipping and scratching. Made from solid brass, stronger and more resilient than stainless steel hinges and brackets.
- Glass panels are high quality and conform to Australian Standards AS /NZS 2208

### Quality Frameless Shower Screens Installation for Added Safety & Beauty

Fitting's color options;

Chome

Brush brass

Brush nickel

Mat Black