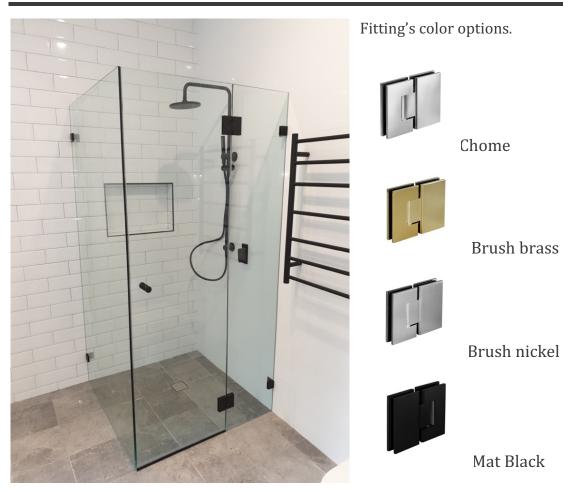

#### **Descriptions**

Design: Corner Shape

Glass types: 10mm clear toughened

Door System: pivot door

- Superior quality and toughness. The frameless shower screens are made of 10mm tempered glass.
- Easy to clean, a breeze to maintain. No "hard-to-reach" spots.
- The door can be opened inwards and outwards as the hinges provide 180 ° range of movement.
- All mounting hardware is chrome electroplated to resist chipping and scratching. Made from solid brass, stronger and more resilient than stainless steel hinges and brackets.
- Glass panels are high quality and conform to Australian Standards AS /NZS 2208

### Quality Frameless Shower Screens Installation for Added Safety & Beauty

Fitting's color options.

Chome

**Brush brass** 

Brush nickel

Mat Black