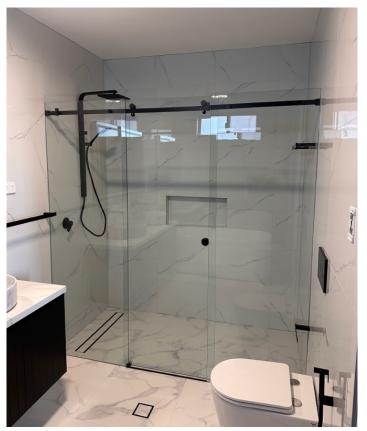

#### **Descriptions**

Design: Corner Shape

Glass types: 10mm clear toughened

Door System: pivot door

- Superior quality and toughness. The frameless shower screens are made of 10mm tempered glass.
- Easy to clean, a breeze to maintain. No "hard-to-reach" spots.
- The door can be opened inwards and outwards as the hinges provide 180 ° range of movement.
- All mounting hardware is chrome electroplated to resist chipping and scratching. Made from solid brass, stronger and more resilient than stainless steel hinges and brackets.
- Glass panels are high quality and conform to Australian Standards AS /NZS 2208