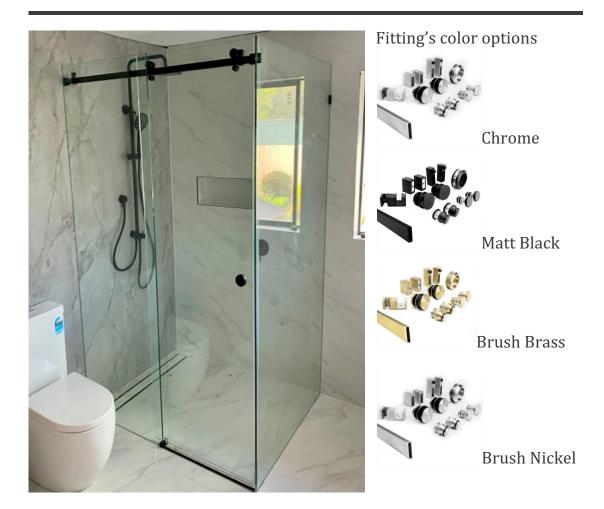

#### **Descriptions**

Design: Corner Shape

Glass types: 10mm clear toughened

Door System: pivot door

- Superior quality and toughness. The frameless shower screens are made of 10mm tempered glass.
- Easy to clean, a breeze to maintain. No "hard-to-reach" spots.
- The door can be opened inwards and outwards as the hinges provide 180 ° range of movement.
- All mounting hardware is chrome electroplated to resist chipping and scratching. Made from solid brass, stronger and more resilient than stainless steel hinges and brackets.
- Glass panels are high quality and conform to Australian Standards AS /NZS 2208

### Quality Frameless Shower Screens Installation for Added Safety & Beauty

Fitting's color options.

Chome

**Brush brass** 

Brush nickel

Mat Black