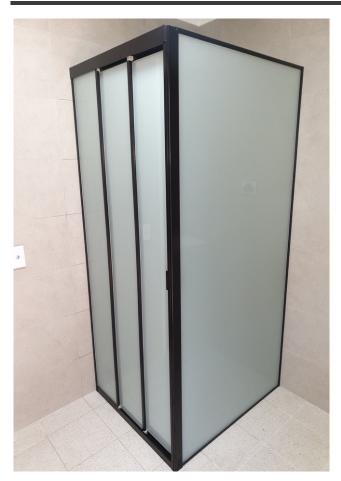

## FULL FRAME GLASS SHOWER SCREENS SYSTEM

Quality Fully Framed Shower Screens Installation for Added Safety & Beauty

#### **Descriptions**

Design; Full frame

Glass types: 4mm clear toughened

Door System: Sliding Door
Why semi-frameless Shower screens

- Superior quality and toughness. The semi-frameless shower screens are made of 6mm tempered glass.
- Easy to clean, a breeze to maintain. No "hard-to-reach" spots.
- The corner entry sliding doors range of movement.
- All mounting hardware is Aluminium electroplated to resist chipping and scratching. Stronger and more resilient than stainless steel hinges and brackets.