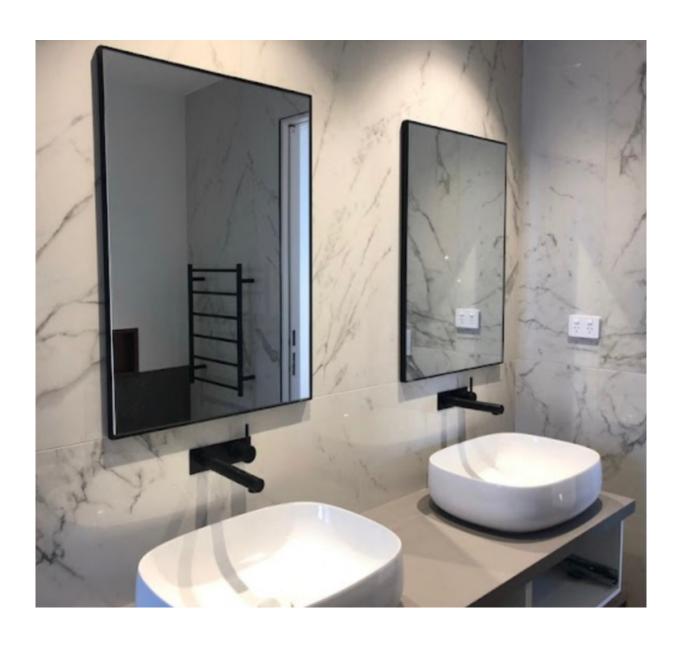

.
- Glass panels are high quality and conform to Australian Standards AS /NZS 220

## FULL FRAME GLASS SHOWER SCREENS SYSTEM

Quality Fully Framed Shower Screens Installation for Added Safety & Beauty







#### **Descriptions**

Design; Full frame

Glass types: 4mm clear toughened

Door System: Sliding Door
Why semi-frameless Shower screens

- Superior quality and toughness. The semi-frameless shower screens are made of 6mm tempered glass.
- Easy to clean, a breeze to maintain. No "hard-to-reach" spots.
- The corner entry sliding doors range of movement.
- All mounting hardware is Aluminium electroplated to resist chipping and scratching. Stronger and more resilient than stainless steel hinges and brackets.

Glass panels are high quality and conform to Australian Standards AS /NZS 2208