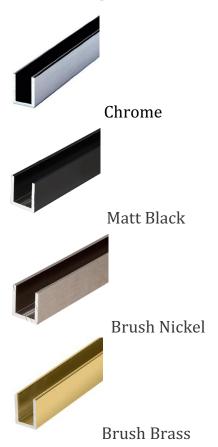

## FULL FRAME GLASS SHOWER SCREENS SYSTEM

Quality Fully Framed Shower Screens Installation for Added Safety & Beauty

Frame's color options