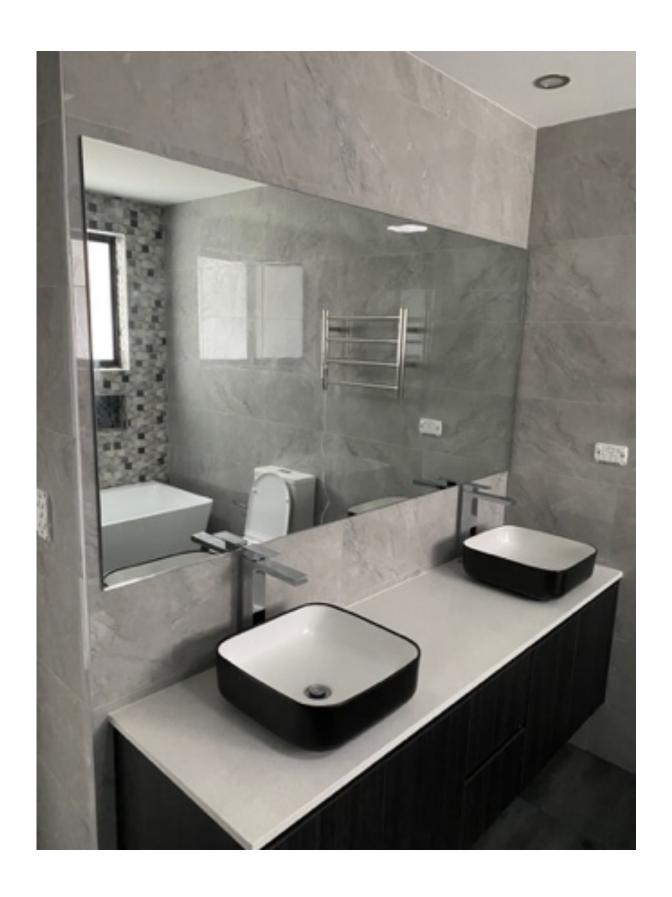

- Glass panels are high quality and conform to Australian Standards AS /NZS 220

## FULL FRAME GLASS SHOWER SCREENS SYSTEM

Quality Fully Framed Shower Screens Installation for Added Safety & Beauty







#### **Descriptions**

Design; Full frame

Glass types: 4mm clear toughened

Door System: Sliding Door
Why semi-frameless Shower screens

- Superior quality and toughness. The semi-frameless shower screens are made of 6mm tempered glass.
- Easy to clean, a breeze to maintain. No "hard-to-reach" spots.
- The corner entry sliding doors range of movement.
- All mounting hardware is Aluminium electroplated to resist chipping and scratching. Stronger and more resilient than stainless steel hinges and brackets.

Glass panels are high quality and conform to Australian Standards AS /NZS 2208