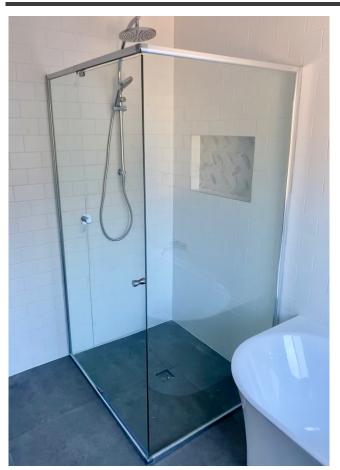

### Quality Frameless Shower Screens Installation for Added Safety & Beauty

#### **Descriptions**

Design: Corner Shape

Glass types: 10mm clear toughened

Door System: pivot door

- Superior quality and toughness. The frameless shower screens are made of 10mm tempered glass.
- Easy to clean, a breeze to maintain. No "hard-to-reach" spots.
- The door can be opened inwards and outwards as the hinges provide 180 ° range of movement.
- All mounting hardware is chrome electroplated to resist chipping and scratching. Made from solid brass, stronger and more resilient than stainless steel hinges and brackets.
- Glass panels are high quality and conform to Australian Standards AS /NZS 2208