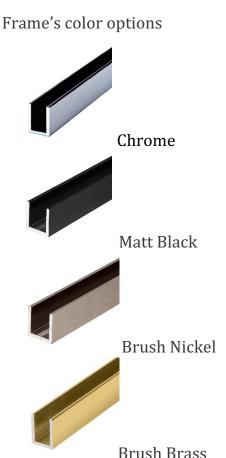

### FULL FRAME GLASS SHOWER SCREENS SYSTEM

Quality Fully Framed Shower Screens Installation for Added Safety & Beauty

Frame's color options