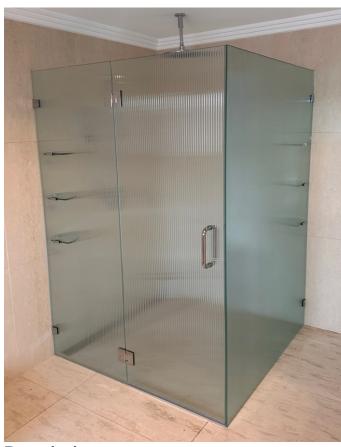

#### **Descriptions**

Design: Corner Shape

Glass types; 10mm Flouted toughened Glass

Door System: pivot door

- Superior quality and toughness. The frameless shower screens are made of 10mm tempered glass.
- Easy to clean, a breeze to maintain. No "hard-to-reach" spots.
- $\bullet$  The door can be opened inwards and outwards as the hinges provide 180  $^{\circ}$  range of movement.
- All mounting hardware is chrome electroplated to resist chipping and scratching. Made from solid brass, stronger and more resilient than stainless steel hinges and brackets.
- Glass panels are high quality and conform to Australian Standards AS /NZS 2208

### Quality Frameless Shower Screens Installation for Added Safety & Beauty

Fitting's color options;

Chome

Brush brass

Brush nickel

Mat Black