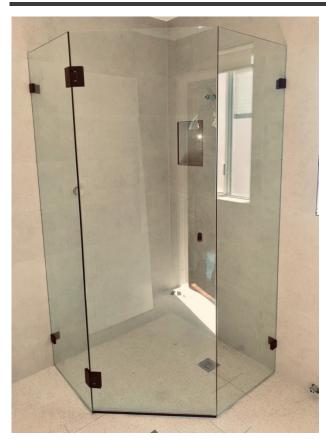

#### **Descriptions**

Design: Corner Shape

Glass types: 10mm clear toughened

Door System: pivot door

- Superior quality and toughness. The frameless shower screens are made of 10mm tempered glass.
- Easy to clean, a breeze to maintain. No "hard-to-reach" spots.
- The door can be opened inwards and outwards as the hinges provide 180 ° range of movement.
- All mounting hardware is chrome electroplated to resist chipping and scratching. Made from solid brass, stronger and more resilient than stainless steel hinges and brackets.
- Glass panels are high quality and conform to Australian Standards AS /NZS 2208