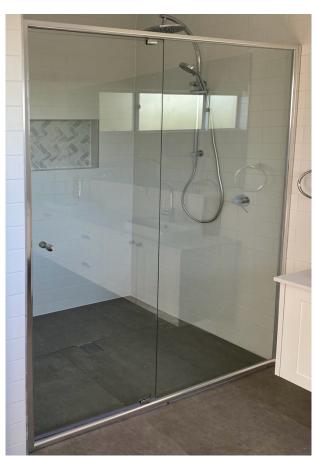

## FULL FRAME GLASS SHOWER SCREENS SYSTEM

Quality Fully Framed Shower Screens Installation for Added Safety & Beauty

Frame's color options

#### **Descriptions**

Design; Full frame

Glass types: 4mm clear toughened

Door System: Sliding Door
Why semi-frameless Shower screens

- Superior quality and toughness. The semi-frameless shower screens are made of 6mm tempered glass.
- Easy to clean, a breeze to maintain. No "hard-to-reach" spots.
- The corner entry sliding doors range of movement.
- All mounting hardware is Aluminium electroplated to resist chipping and scratching. Stronger and more resilient than stainless steel hinges and brackets.
- Glass panels are high quality and conform to Australian Standards AS /NZS 220