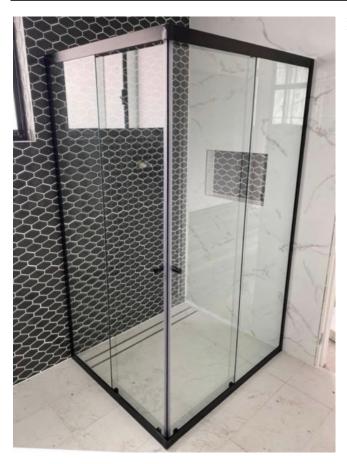

### FULL FRAME GLASS SHOWER SCREENS SYSTEM

Quality Fully Framed Shower Screens Installation for Added Safety & Beauty

Frame's color options

#### **Descriptions**

Design; Full frame

Glass types: 4mm clear toughened

Door System: Pivot Door Why semi-frameless Shower screens

- Superior quality and toughness. The semi-frameless shower screens are made of 6mm tempered glass.
- Easy to clean, a breeze to maintain. No "hard-to-reach" spots.
- The corner entry sliding doors range of movement.
- All mounting hardware is Aluminium electroplated to resist chipping and scratching. Stronger and more resilient than stainless steel hinges and brackets.
- Glass panels are high quality and conform to Australian Standards AS /NZS 2208