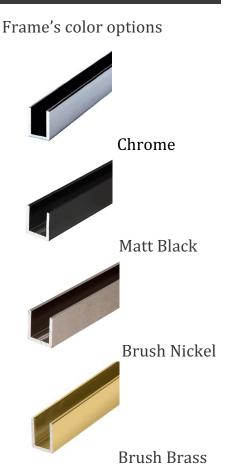

### FULL FRAME GLASS SHOWER SCREENS SYSTEM

Quality Fully Framed Shower Screens Installation for Added Safety & Beauty

Frame's color options