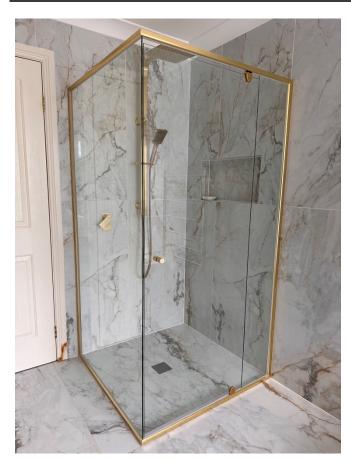

### FULL FRAME GLASS SHOWER SCREENS SYSTEM

Quality Fully Framed Shower Screens Installation for Added Safety & Beauty

Frame's color options

#### **Descriptions**

Design; Full frame

Glass types: 4mm clear toughened

Door System: Pivot Door Why semi-frameless Shower screens

- Superior quality and toughness. The semi-frameless shower screens are made of 6mm tempered glass.
- Easy to clean, a breeze to maintain. No "hard-to-reach" spots.
- The corner entry sliding doors range of movement.
- All mounting hardware is Aluminium electroplated to resist chipping and scratching. Stronger and more resilient than stainless steel hinges and brackets.
- Glass panels are high quality and conform to Australian Standards AS /NZS 2208