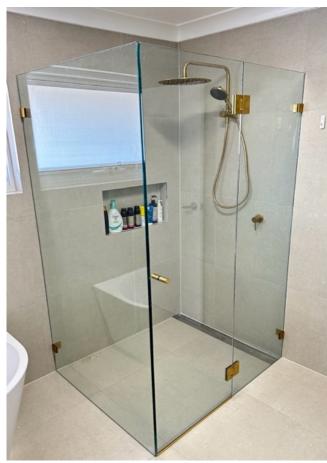

#### **Descriptions**

Design: Corner Shape

Glass types: 10mm clear toughened

Door System: pivot door

- Superior quality and toughness. The frameless shower screens are made of 10mm tempered glass.
- Easy to clean, a breeze to maintain. No "hard-to-reach" spots.
- The door can be opened inwards and outwards as the hinges provide 180 ° range of movement.
- All mounting hardware is chrome electroplated to resist chipping and scratching. Made from solid brass, stronger and more resilient than stainless steel hinges and brackets.
- Glass panels are high quality and conform to Australian Standards AS /NZS 2208

### Quality Frameless Shower Screens Installation for Added Safety & Beauty

Fitting's color options.

Chome

**Brush brass** 

Brush nickel

Mat Black