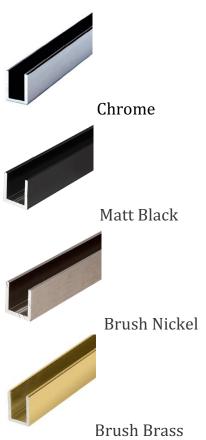

### Quality Frameless Shower Screens Installation for Added Safety & Beauty

Fitting's color options.

Chome

**Brush brass** 

Brush nickel

Mat Black

### Quality Frameless Shower Screens Installation for Added Safety & Beauty

Fitting's color options.

Chome

Brush brass

Brush nickel

Mat Black

### Quality Frameless Shower Screens Installation for Added Safety & Beauty

Fitting's color options;

Chome

Brush brass

Brush nickel

Mat Black

### Quality Frameless Shower Screens Installation for Added Safety & Beauty

Fitting's color options.

Chrome

**Brush Brass** 

Brush Nickel

Matt Black

Quality Frameless Shower Screens Installation for Added Safety & Beauty

Fitting's color options.

Chrome

**Brush Brass** 

Brush Nickel

Matt Black

### Quality Frameless Shower Screens Installation for Added Safety & Beauty

Fitting's color options;

Chrome

Matt Black

Brush Brass

**Brash Nickel** 