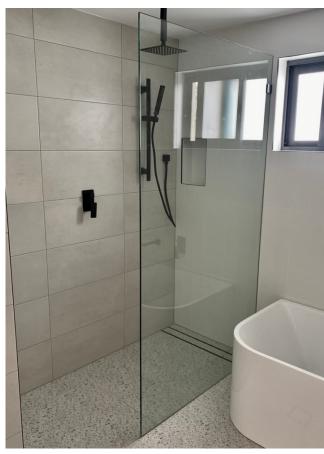

### Quality Frameless Shower Screens Installation for Added Safety & Beauty

#### **Descriptions**

Design: Corner Shape

Glass types: 10mm clear toughened

Door System: pivot door

- Superior quality and toughness. The frameless shower screens are made of 10mm tempered glass.
- Easy to clean, a breeze to maintain. No "hard-to-reach" spots.
- The door can be opened inwards and outwards as the hinges provide 180 ° range of movement.
- All mounting hardware is chrome electroplated to resist chipping and scratching. Made from solid brass, stronger and more resilient than stainless steel hinges and brackets.
- Glass panels are high quality and conform to Australian Standards AS /NZS 2208