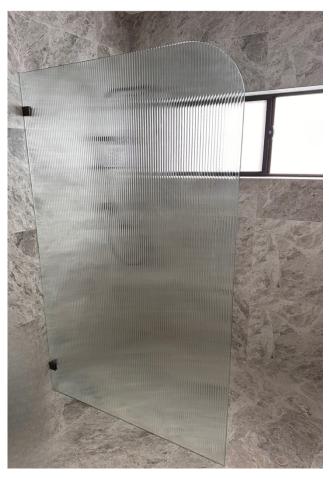

#### **Descriptions**

Design: Corner Shape

Glass types; 10mm Flouted toughened Glass

Door System: pivot door

- Superior quality and toughness. The frameless shower screens are made of 10mm tempered glass.
- Easy to clean, a breeze to maintain. No "hard-to-reach" spots.
- $\bullet$  The door can be opened inwards and outwards as the hinges provide 180  $^{\circ}$  range of movement.
- All mounting hardware is chrome electroplated to resist chipping and scratching. Made from solid brass, stronger and more resilient than stainless steel hinges and brackets.
- Glass panels are high quality and conform to Australian Standards AS /NZS 2208

### Quality Frameless Shower Screens Installation for Added Safety & Beauty

Fitting's color options;

Chome

Brush brass

Brush nickel

Mat Black