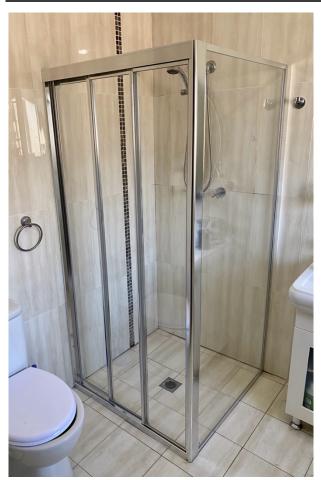

## FULL FRAME GLASS SHOWER SCREENS SYSTEM

Quality Fully Framed Shower Screens Installation for Added Safety & Beauty

Frame's color options

#### **Descriptions**

Design; Full frame

Glass types: 4mm clear toughened

Door System: Sliding Door
Why semi-frameless Shower screens

- Superior quality and toughness. The semi-frameless shower screens are made of 6mm tempered glass.
- Easy to clean, a breeze to maintain. No "hard-to-reach" spots.
- The corner entry sliding doors range of movement.
- All mounting hardware is Aluminium electroplated to resist chipping and scratching. Stronger and more resilient than stainless steel hinges and brackets.
- Glass panels are high quality and conform to Australian Standards AS /NZS 220