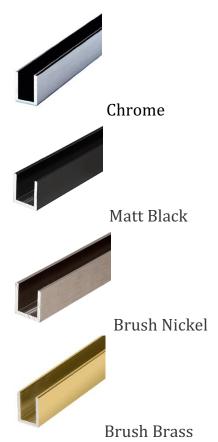

### FULL FRAME GLASS SHOWER SCREENS SYSTEM

Quality Fully Framed Shower Screens Installation for Added Safety & Beauty

Frame's color options