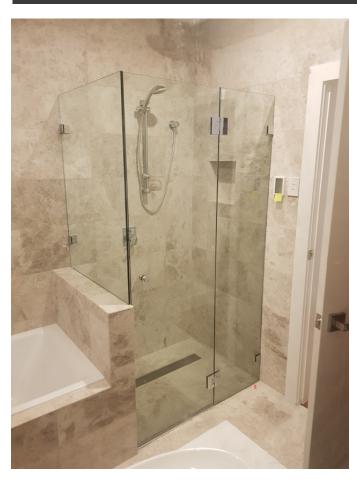

### Quality Frameless Shower Screens Installation for Added Safety & Beauty

#### **Descriptions**

Design: Corner Shape

Glass types: 10mm clear toughened

Door System: pivot door

- Superior quality and toughness. The frameless shower screens are made of 10mm tempered glass.
- Easy to clean, a breeze to maintain. No "hard-to-reach" spots.
- The door can be opened inwards and outwards as the hinges provide 180 ° range of movement.
- All mounting hardware is chrome electroplated to resist chipping and scratching. Made from solid brass, stronger and more resilient than stainless steel hinges and brackets.
- Glass panels are high quality and conform to Australian Standards AS /NZS 2208