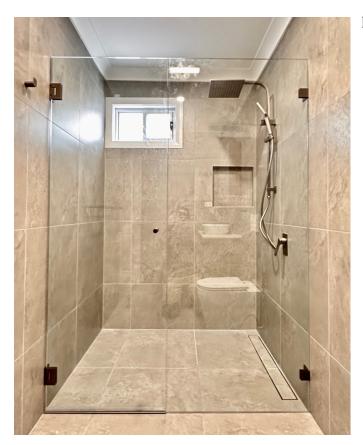

### Quality Frameless Shower Screens Installation for Added Safety & Beauty

#### **Descriptions**

Design: Corner Shape

Glass types: 10mm clear toughened

Door System: pivot door

- Superior quality and toughness. The frameless shower screens are made of 10mm tempered glass.
- Easy to clean, a breeze to maintain. No "hard-to-reach" spots.
- The door can be opened inwards and outwards as the hinges provide 180 ° range of movement.
- All mounting hardware is chrome electroplated to resist chipping and scratching. Made from solid brass, stronger and more resilient than stainless steel hinges and brackets.
- Glass panels are high quality and conform to Australian Standards AS /NZS 2208