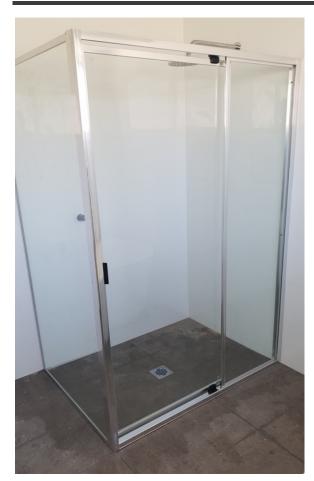

## FULL FRAME GLASS SHOWER SCREENS SYSTEM

Quality Fully Framed Shower Screens Installation for Added Safety & Beauty

Frame's color options

#### **Descriptions**

Design; Full frame

Glass types: 4mm clear toughened

Door System: Sliding Door
Why semi-frameless Shower screens

- Superior quality and toughness. The semi-frameless shower screens are made of 6mm tempered glass.
- Easy to clean, a breeze to maintain. No "hard-to-reach" spots.
- The corner entry sliding doors range of movement.
- All mounting hardware is Aluminium electroplated to resist chipping and scratching. Stronger and more resilient than stainless steel hinges and brackets.
- Glass panels are high quality and conform to Australian Standards AS /NZS 220