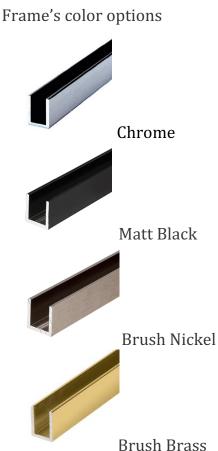

### FULL FRAME GLASS SHOWER SCREENS SYSTEM

Quality Fully Framed Shower Screens Installation for Added Safety & Beauty

Frame's color options

## FULL FRAME GLASS SHOWER SCREENS SYSTEM

Quality Fully Framed Shower Screens Installation for Added Safety & Beauty

Frame's color options

## FULL FRAME GLASS SHOWER SCREENS SYSTEM

Quality Fully Framed Shower Screens Installation for Added Safety & Beauty